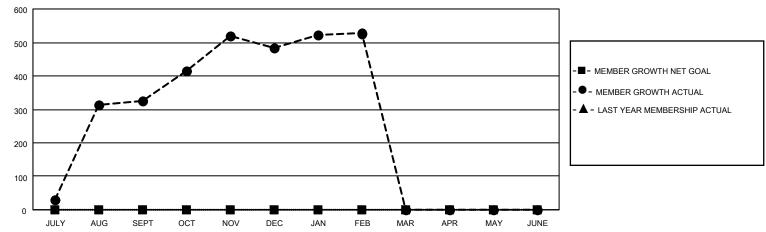

## GOALS AND ACTUAL MEMBERS CUMULATIVE

| DROPPED CLUBS: 3  | 83 CLUBS OF 139 ADDED 1 OR<br>MORE NEW MEMBERS | GENDER DISTRIBUTION                |                                |  |
|-------------------|------------------------------------------------|------------------------------------|--------------------------------|--|
|                   | WORE NEW WEINBERS                              | MALE<br>FEMALE                     | 2,202 (70.58%)<br>918 (29.42%) |  |
| DROPPED MEMBERS   | 1                                              | NON BINARY<br>PREFER NOT TO ANSWER | 0 (0.00%)<br>0 (0.00%)         |  |
| DECEASED 1        |                                                | THE ENTITY TO ANOWER               | 0 (0.0070)                     |  |
| CLUB CANCELLED 22 | CLICK HERE FOR CUMULATIVE                      | TOTAL FAMILY UNIT MEMBERS          | 3,059                          |  |
| OTHER 144         | MEMBERSHIP DATA                                |                                    |                                |  |
| TOTAL 167         |                                                | FAMILY MEMBERS PAYING HAI          | LF DUES 2,399                  |  |

## MONTHLY MEMBERSHIP PROGRESS REPORT

LOCATION NEPAL District 325 M Results as of: 2/28/2023

| Clubs RESULTS FOR 2022-2023 |   |    |   | Members RESULTS FOR 2022-2023 |   |     |    |
|-----------------------------|---|----|---|-------------------------------|---|-----|----|
|                             |   |    |   |                               |   |     |    |
| JULY/AUG/SEPT               | 0 | 14 | 3 | JULY/AUG/SEPT                 | 0 | 428 | 77 |
| OCT/NOV/DEC                 | 0 | 6  | 0 | OCT/NOV/DEC                   | 0 | 234 | 75 |
| JAN/FEB/MAR                 | 0 | 1  | 0 | JAN/FEB/MAR                   | 0 | 64  | 15 |
| APR/MAY/JUNE                | 0 | 0  | 0 | APR/MAY/JUNE                  | 0 | 0   | 0  |