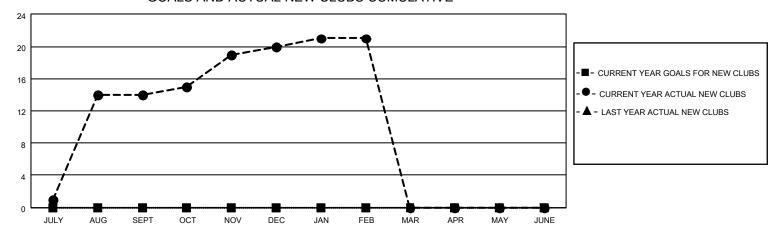

## GOALS AND ACTUAL NEW CLUBS CUMULATIVE

## MONTHLY MEMBERSHIP PROGRESS REPORT

LOCATION NEPAL District 325 M Results as of: 2/28/2023

| Clubs RESULTS FOR 2022-2023 |   |    |   | Members RESULTS FOR 2022-2023 |   |     |    |
|-----------------------------|---|----|---|-------------------------------|---|-----|----|
|                             |   |    |   |                               |   |     |    |
| JULY/AUG/SEPT               | 0 | 14 | 3 | JULY/AUG/SEPT                 | 0 | 428 | 77 |
| OCT/NOV/DEC                 | 0 | 6  | 0 | OCT/NOV/DEC                   | 0 | 234 | 75 |
| JAN/FEB/MAR                 | 0 | 1  | 0 | JAN/FEB/MAR                   | 0 | 64  | 15 |
| APR/MAY/JUNE                | 0 | 0  | 0 | APR/MAY/JUNE                  | 0 | 0   | 0  |